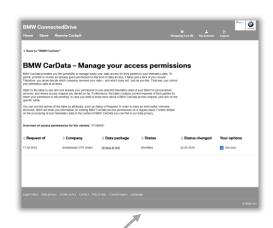

- Create your personal customer account under: <u>www.bmw-connecteddrive.com</u>
- 2) Use the function to add a vehicle in the customer portal and assign your vehicle to your customer account.
- BMW or MINI will notify you when a third party has submitted a request for data access clearance for your vehicle.
- 4) You can view the third party's data access clearance in the customer portal and either approve or reject it. A rejection of a data access clearance is possible at any time.

## Facts Worth Knowing About Data Access Clearances.

- A data access clearance you have given to a third party in the customer portal always refers to your account and your vehicle.
- If you remove the assignment between your vehicle and your account, the data retrieval and thus the provision of services by the third party is
- no longer possible.
- If you have approved a data access clearance for a third party and then assign your vehicle to another customer account, the data retrieval is no longer possible for the third party.