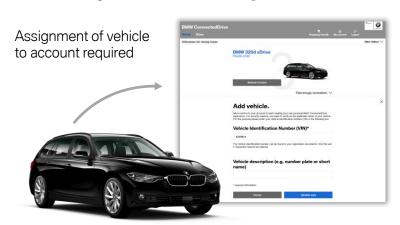

- Create your personal customer account under: <u>www.bmw-connecteddrive.com</u>
- 2) Use the function to add a vehicle in the customer portal and assign your vehicle to your customer account.
- BMW or MINI will notify you when a third party has submitted a request for data access clearance for your vehicle.
- 4) You can view the third party's data access clearance in the customer portal and either approve or reject it. A rejection of a data access clearance is possible at any time.

## Facts Worth Knowing About Data Access Clearances.

- A data access clearance you have given to a third party in the customer portal always refers to your account and your vehicle.
- If you remove the assignment between your vehicle and your account, the data retrieval and thus the provision of services by the third party is
- no longer possible.
- If you have approved a data access clearance for a third party and then assign your vehicle to another customer account, the data retrieval is no longer possible for the third party.